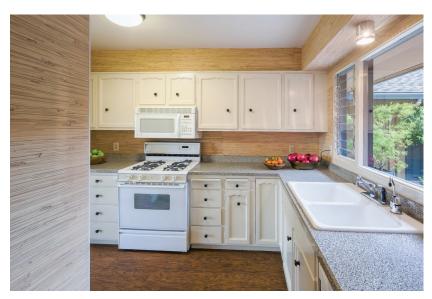

96 DEL MESA | \$749,000 | 2 BED | 2 BATH | DEN MOUNTAIN HIDEAWAY

DEL MESA susan@penregroup.com | CalBRE #00779199 Open the door to amazing panoramic views of the Santa Lucia mountains. Enjoy plenty of natural light and beautiful sunsets with this unit's South West views. Having only one adjoining neighbor and no stairs, this unit is also private and easy to access. Additional amenities include exterior gas hook-up for a BBQ, a gas stove, radiant heating, and in-unit washer and dryer. Located close to the Club House, this condo is a very rare find in the Del Mesa community.