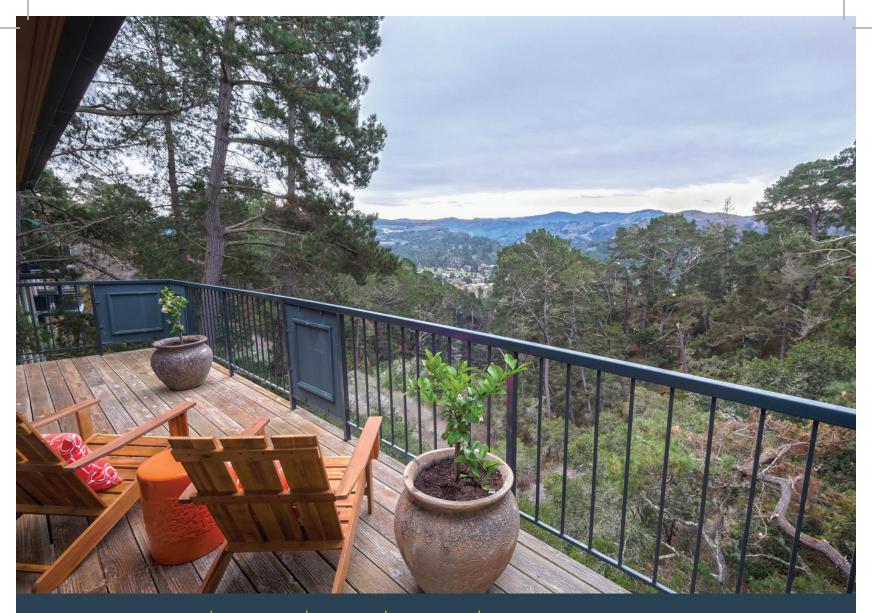

96 DEL MESA | \$749,000 | 2 BED | 2 BATH | DEN MOUNTAIN HIDEAWAY

DEL MESA susan@penregroup.com | CalBRE #00779199 Open the door to amazing panoramic views of the Santa Lucia mountains. Enjoy plenty of natural light and beautiful sunsets with this unit's South West views. Having only one adjoining neighbor and no stairs, this unit is also private and easy to access. Additional amenities include exterior gas hook-up for a BBQ, a gas stove, radiant heating, and in-unit washer and dryer. Located close to the Club House, this condo is a very rare find in the Del Mesa community.