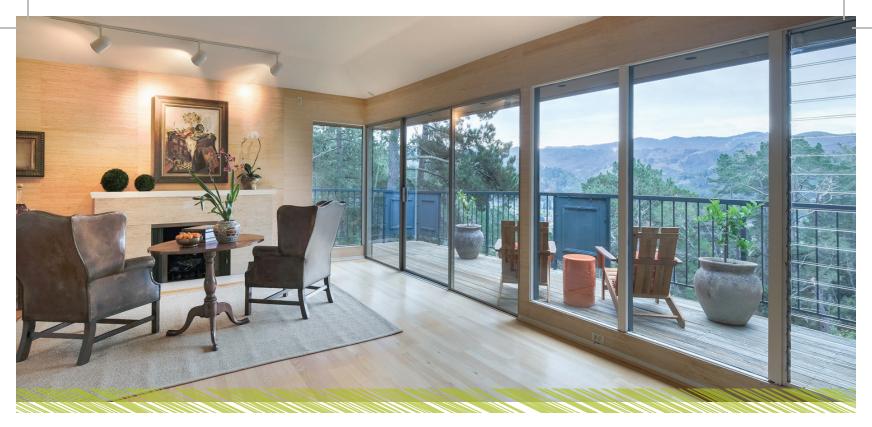

96 DEL MESA | \$749,000 | 2 BED | 2 BATH | DEN MOUNTAIN HIDEAWAY

DEL MESA susan@penregroup.com | CalBRE #00779199 Open the door to amazing panoramic views of the Santa Lucia mountains. Enjoy plenty of natural light and beautiful sunsets with this unit's South West views. Having only one adjoining neighbor and no stairs, this unit is also private and easy to access. Additional amenities include exterior gas hook-up for a BBQ, a gas stove, radiant heating, and in-unit washer and dryer. Located close to the Club House, this condo is a very rare find in the Del Mesa community.